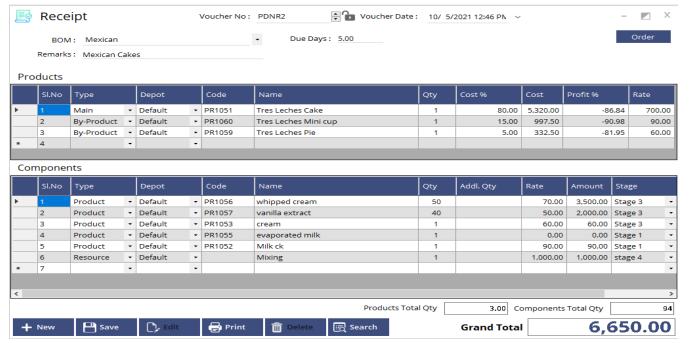

## > Receipt

We can use the BOM products directly to receipt or we can use ordered produts into receipt (top right corner). We can increase or decreasegty ,addl qty etc.

**Reports**: Mainly we have reports based on BOM, Order, Receipt has shown below.