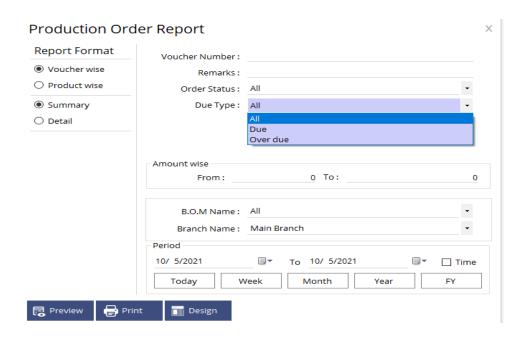

### > Production Order Report

Production order report help us to know detailed and summarized report based on order. We can also search report based on period such as day, week, month or year wise.

We can also filter report based ondue type by selecting voucher wise.