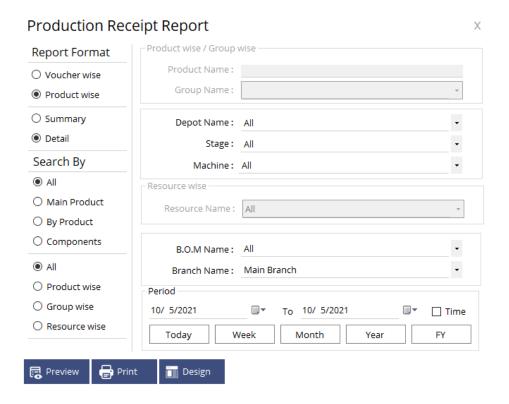

### > ProductionReceiptReport

This report helps us to takereports basedon receipt. We can search by branch name, BOMname period wise etc.