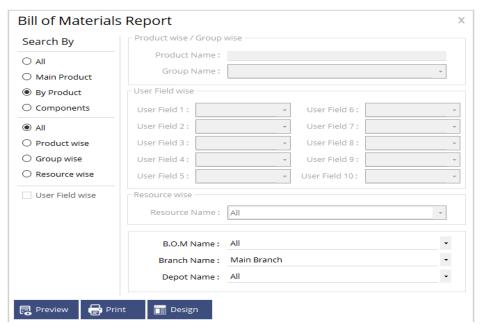

# ➤ Bill of Materials Report

BOM report helps us to searchbasedon main product, by product and components etc. We can also search by branch name, BOM name and also depot name.