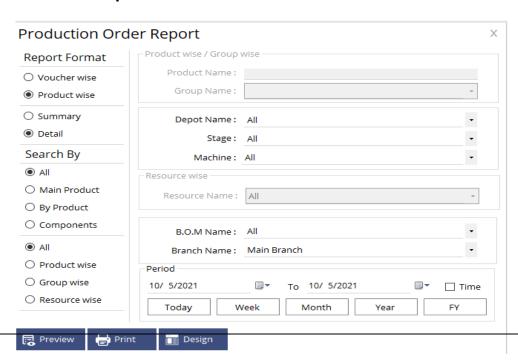

### > Production Order Report

Production order report help us to know detailed and summarized report based on order. We can also search report based on period such as day, week, month or year wise.

We can also filter report based ondue type by selecting voucher wise.

We can also filter report based on order status such as receipted, pending.