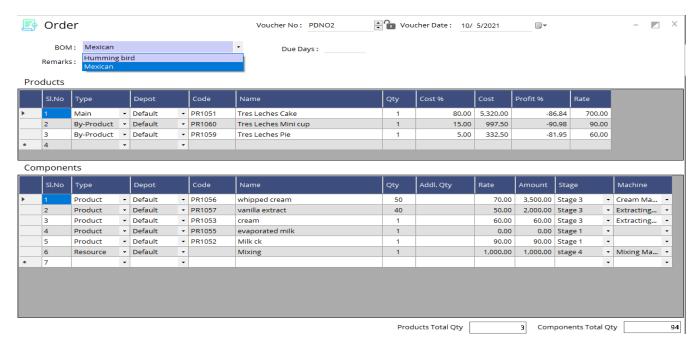

#### > Order

The main products which are created will be available on both order and receipt. We can also add due

days under order form. (Transation> order)

On BOM we have two different tables . In which we can select the main proudcts (primary product) on top and also its by-produts (secondary proudcts) which are available during this proudction process. We can also add cost% , profit % , batch etc.

At the bottom we can add compnents which required for main product.we can also add the stage ,machinesetc.