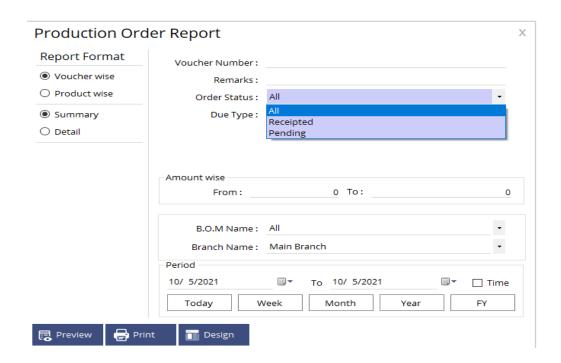

oth order and receipt. We can also add due



days under order form. (Transation> order)

## > Receipt

We can use the BOM products directly to receipt or we can use ordered produts into receipt (top right corner). We can increase or decreasegty ,addl qty etc.



**Reports**: Mainly we have reports based on BOM, Order, Receipt has shown below.

# ➤ Bill of Materials Report

BOM report helps us to searchbasedon main product, by product and components etc. We can also search by branch name, BOM name and also depot name.

### > Production Order Report



Production order report help us to know detailed and summarized report based on order. We can also search report based on period such as day, week, month or year wise.



We can also filter report based ondue type by selecting voucher wise.



We can also filter report based on order status such as receipted, pending.

### > ProductionReceiptReport



This report helps us to takereports basedon receipt. We can search by branch name, BOMname period wise etc.