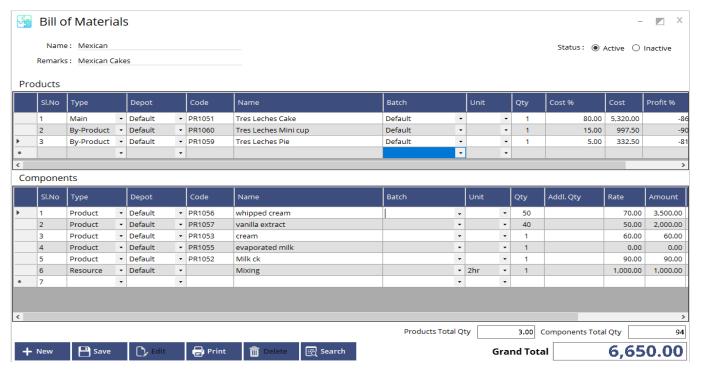

### > Bill of Materials (BOM)

A bill of materials (**BOM**) is the source of information used to manufacture a proudct.It is the list of items (raw material) needed to create a certain proudct(main product).

On BOM we have two different tables . In which we can select the main proudcts (primary product) on top and also its by-produts (secondary proudcts) which are available during this proudction process. We can also add cost% , profit % , batch etc.

At the bottom we can add compnents which required for main product.we can also add the stage ,machinesetc.